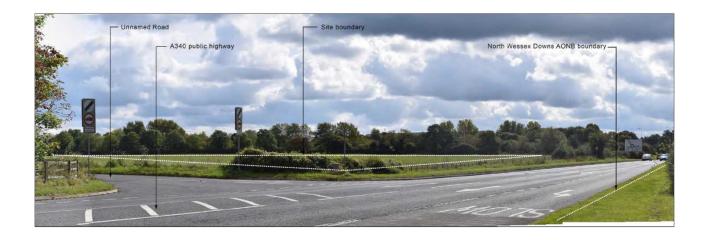

## Land north of The Green, Theale

Photographs for Eastern Area Planning Committee
Application 19/01172/OUTMAJ

Location: A340 junction with the unnamed road, facing southeast Source: Lockhart Garratt, Landscape and Visual Impact Assessment