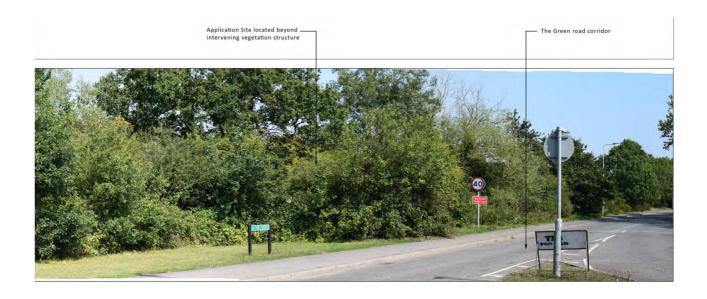

View of application site from the A340/The Green/A4 roundabout facing north Source: Lockhart Garratt, Landscape and Visual Impact Assessment

View of application site from The Green, opposite eastern corner of the site and junction with the unnamed road Source: Lockhart Garratt, Landscape and Visual Impact Assessment