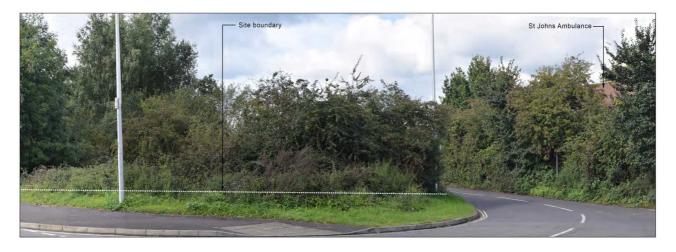

## Land north of The Green, Theale

Photographs for Eastern Area Planning Committee
Application 19/01172/OUTMAJ

Location: A340 junction with the unnamed road, facing southeast Source: Lockhart Garratt, Landscape and Visual Impact Assessment