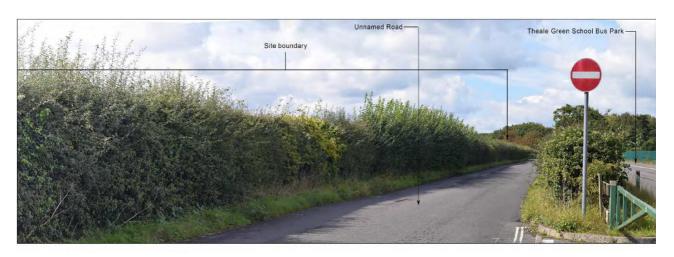

View of north eastern boundary from unnamed road. Source: Lockhart Garratt, Landscape and Visual Impact Assessment.

View from unnamed road looking across the application site towards Theale village Source: Lockhart Garratt, Landscape and Visual Impact Assessment