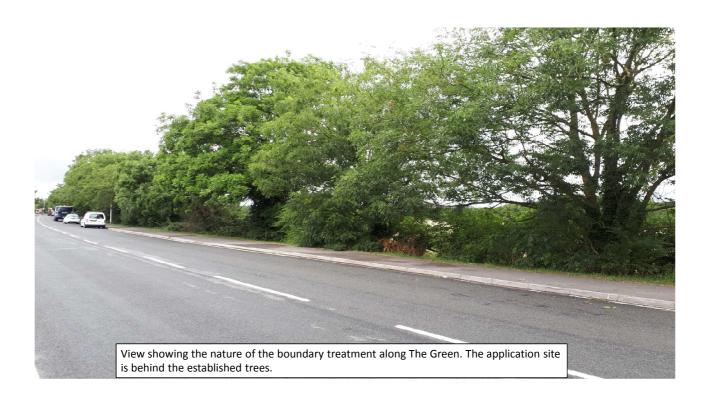

View of north eastern boundary from unnamed road. Source: Lockhart Garratt, Landscape and Visual Impact Assessment.

View from unnamed road looking across the application site towards Theale village Source: Lockhart Garratt, Landscape and Visual Impact Assessment