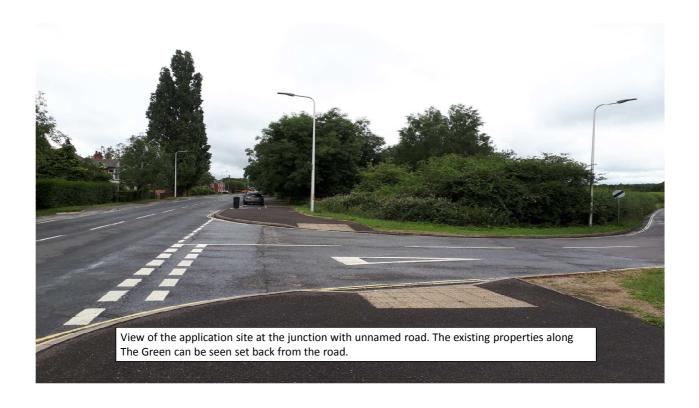

View of application site from the A340/The Green/A4 roundabout facing north Source: Lockhart Garratt, Landscape and Visual Impact Assessment

View of application site from The Green, opposite eastern corner of the site and junction with the unnamed road Source: Lockhart Garratt, Landscape and Visual Impact Assessment