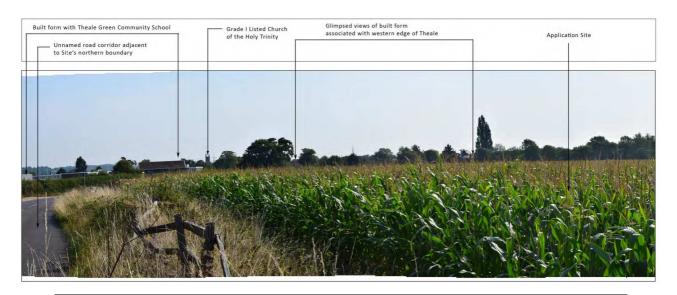

View of north eastern boundary from unnamed road. Source: Lockhart Garratt, Landscape and Visual Impact Assessment.

View from unnamed road looking across the application site towards Theale village Source: Lockhart Garratt, Landscape and Visual Impact Assessment